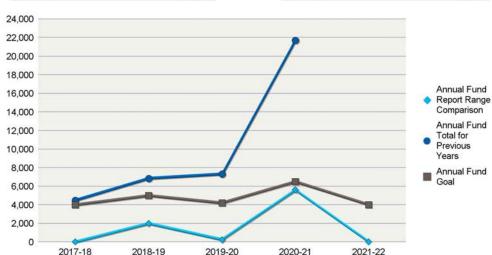

| Nov-2020             | POLIO PLUS     | N          |



# Club Fundraising Analysis



#### **CLUB FUNDRAISING ANALYSIS**

FOR JULY THROUGH AUGUST (2021-22)

#### District 3860

| <b>Annual Fund Goal</b> |         | <b>Annual Fund Contributions</b> |          |  |
|-------------------------|---------|----------------------------------|----------|--|
| 2021-22                 | \$4,000 | 2021-22                          | \$0      |  |
| 2020-21                 | \$6,500 | 2020-21                          | \$21,683 |  |
| 2019-20                 | \$4,200 | 2019-20                          | \$7,319  |  |
| 2018-19                 | \$5,000 | 2018-19                          | \$6,854  |  |
| 2017-18                 | \$4,000 | 2017-18                          | \$4,481  |  |



Annual Fund Report Range Comparison is the Annual Fund giving from 1 July to 31 August for current and previous years  $\,$ 

The prior four-year average in Annual Fund giving from July through 31 August is \$1,965. This figure can be used to compare Annual Fund giving for the current Rotary year.

\*Total Contributions include Annual Fund, PolioPlus, approved Foundation Grants, Other Giving, and Endowment contributions for the reporting period.

For questions and additional club reports please use MyRotary or call the Rotary Support Center toll free at (+1-866-976-8279) or by email at (rotarysupportcenter@rotary.org).

#### Cebu Port Centre, Cebu (22879)

| <b>Total Contributions</b> | •        |
|----------------------------|----------|
| 2021-22                    | \$0      |
| 2020-