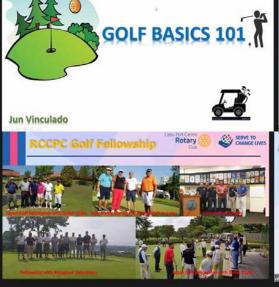

In addition, the club extended its warmest gratitude PP Toby Florendo and Dir. Jun Vinculado for sharing their knowledge on the topic Golf 101. We hope that our non golfer rotarians will start working on their swings maybe after the pandemic.